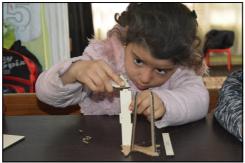

## Update on Firefly in Syria

You raised £4,521.64 in June 2020 for the work of Firefly International in the refugee camps in Syria and adjoining areas of Turkey. The dreadful earthquake in February 2023 caused extensive damage, but the buildings used in Antakya survived, while most of the accommodation in Syria was tented. 'During March, over a thousand children attended workshops in northern Syria. It is wonderful to see the return of our education services after their disruption by the earthquake and the continuing growth in take-up by local families. In Turkey the Syrian refugee children are almost all now living in tented camps. There are ten different camps around Antakya where our headquarters used to be. We have set up applied science activities, where children can drop into our science workshops.'