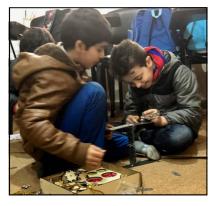

## Update on Firefly in Syria

You raised £4,521.64 in June 2020 for the work of Firefly International in the refugee camps in Syria and adjoining areas of Turkey. The dreadful earthquake in February 2023 caused extensive damage, but the buildings used in Antakya survived, while most of the accommodation in Syria was tented. 'During March, over a thousand children attended workshops in northern Syria. It is wonderful to see the return of our education services after their disruption by the earthquake and the continuing growth in take-up by local families. In Turkey the Syrian refugee children are almost all now living in tented camps. There are ten different camps around Antakya where our headquarters used to be. We have set up applied science activities, where children can drop into our science workshops.'