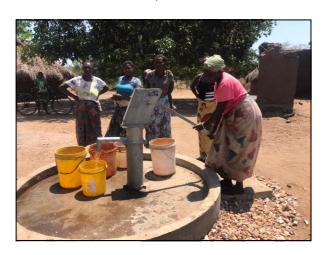

## Update on Borehole in Zambia

You raised £5,099.22 in February 2021 to provide a borehole for the Luanga Valley community in Zambia. The borehole became operational in November 21—here are some pictures of the result.