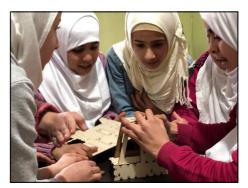

## Update on Firefly in Syria

You raised £4,521.64 in June 2020 for the work of Firefly International in the refugee camps in Syria and adjoining areas of Turkey. The dreadful earthquake in February 2023 caused extensive damage, but the buildings used in Antakya survived, while most of the accommodation in Syria was tented. 'During March, over a thousand children attended workshops in northern Syria. It is wonderful to see the return of our education services after their disruption by the earthquake and the continuing growth in take-up by local families. In Turkey the Syrian refugee children are almost all now living in tented camps. There are ten different camps around Antakya where our headquarters used to be. We have set up applied science activities, where children can drop into our science workshops.'