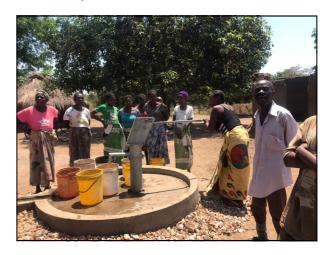

## Update on Borehole in Zambia

You raised £5,099.22 in February 2021 to provide a borehole for the Luanga Valley community in Zambia. The borehole became operational in November 21—here are some pictures of the result.